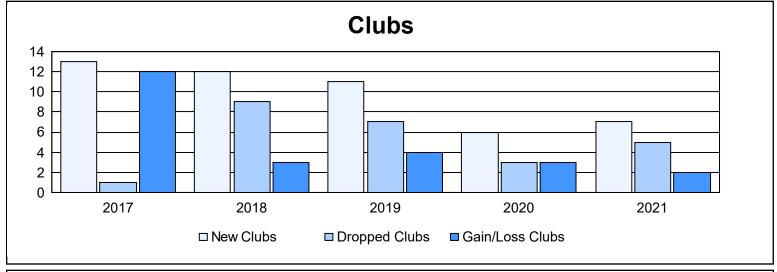

| Year      | New<br>Clubs | Dropped<br>Clubs | Gain/<br>Loss<br>Clubs | New<br>Members | Charter<br>Members | Reinstate<br>Members | Transfer<br>Members | Total<br>Member<br>Added | Total<br>Members<br>Dropped | Gain/<br>Loss<br>Members |
|-----------|--------------|------------------|------------------------|----------------|--------------------|----------------------|---------------------|--------------------------|-----------------------------|--------------------------|
| 2016-2017 | 13           | 1                | 12                     | 2,042          | 325                | 29                   | 176                 | 2,572                    | 2,369                       | 203                      |
| 2017-2018 | 12           | 9                | 3                      | 1,986          | 267                | 33                   | 154                 | 2,440                    | 2,433                       | 7                        |
| 2018-2019 | 11           | 7                | 4                      | 1,969          | 308                | 26                   | 209                 | 2,512                    | 2,318                       | 194                      |
| 2019-2020 | 6            | 3                | 3                      | 1,721          | 155                | 24                   | 158                 | 2,058                    | 2,332                       | -274                     |
| 2020-2021 | 7            | 5                | 2                      | 1,174          | 165                | 35                   | 173                 | 1,547                    | 2,035                       | -488                     |
| Average   | 10           | 5                | 5                      | 1,778          | 244                | 29                   | 174                 | 2,226                    | 2,297                       | -72                      |